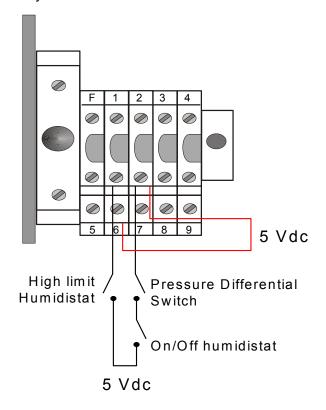

## Instructions for the SK300 series without BACnet:

- 1. Install the on/off humidistat in series with the PD switch (air pressure switch) between terminal 1 and 2.
- 2. Install a wire between terminal 2 and 6. Terminal 2 provides 5Vdc to terminal 6 in order to simulate the actual humidity level at 50% RH.

SETPOINT OUT 30%