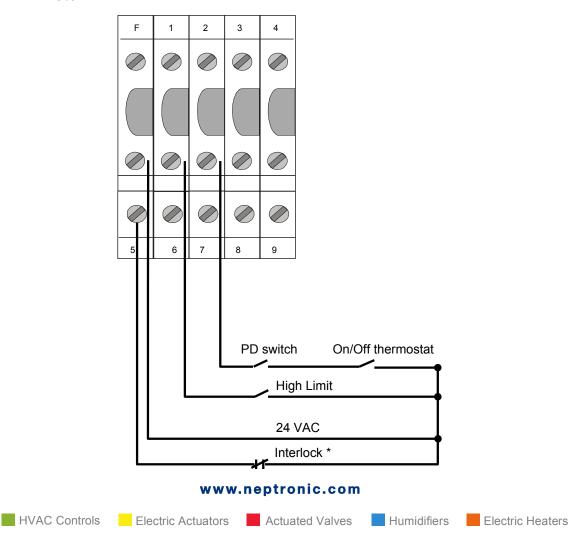

## Instructions for the SK300 series with BACnet:

1. Install the on/off humidistat in series with the PD switch (air pressure switch) between terminal F and 2.

**Note:** When the On/Off thermostat is open, the LCD displays AIR FLOW OPEN instead of DEMAND 0%

- 2. Press the Menu button to access programming mode. The first item is CONTROL EXTERNAL. Press the UP or DOWN button to select INTERNAL.
- 3. Leave the default values for following steps in the menu.
  - a. SP SOURC INTERNAL and
  - b. DUCT SRC DISABLE.