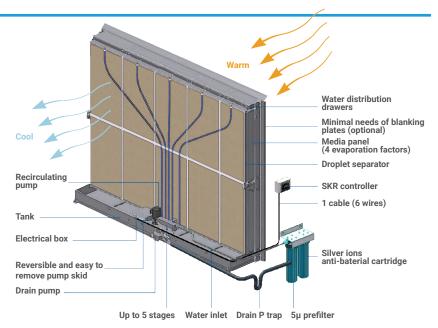

#### Inorganic Fibreglass Media **Parametric Design** Hygienic, maintenance free, fire resistant Use Neptronic Humidisoft web application and incombustible corrugated media, to customize the evaporative module to provides exceptional moisture absorption, your exact duct dimensions. This minimizes for continuous humidification and needs of blanking plate, thus ensuring a evaporative cooling even at high air velocity. lower pressure drop. Water Distribution Drawer Easy to remove for cleaning and maintenance Staging Valves Offers up to 5 stages **Circulation Pump** providing very flexible and Robust pump functions with accurate control tap or RO water Drain Pump \_ Silver Ion Cartridge Fast and reliable pump that Water pretreated with 5µm pre-filter can lift the drained water. and anti-bacterial silver ions prevent microbial growth.