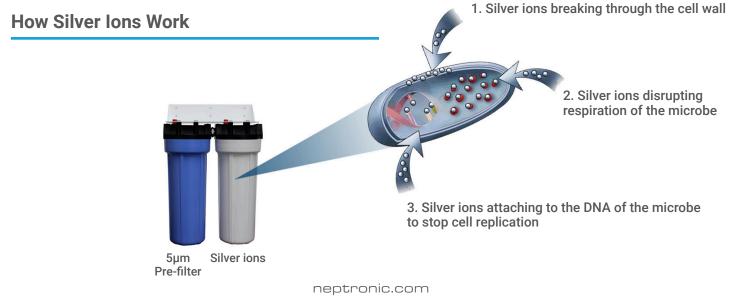

#### Water Quality

Hygienic operation with tap or RO water

- · Self-cleaning, odor free media
- Water treated with 5µm pre-filter
- · Anti-bacterial silver ion dosing cartridges prevent microbial growth
- UV sterilizer on water line (optional)