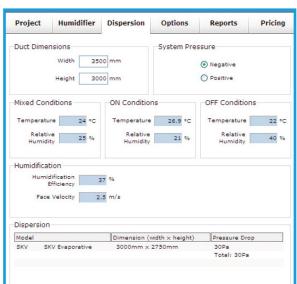

# Humidifer System Design and Specification Web Application

Ready to specify your Humidifier? Neptronic has developed a web application that saves you time when sizing and specifying Neptronic commercial, industrial or residential humidifiers.

#### **Features**

- · Automatic humidification load calculation
- · Customize evaporative module to exact duct dimensions
- Web based
- · Selection specific report generator
- · Only options related to your selections appear
- · Manage users, clients, job sites and humidifier specs
- History log

#### Easy to Use

Go to neptronic.com, select Humidisoft and log in. Enter design requirements and Humidisoft automatically calculates the humidification load and adjusts available options based on your selections. When done, print a complete schedule, CSI and/or submittal report at the click of a button.