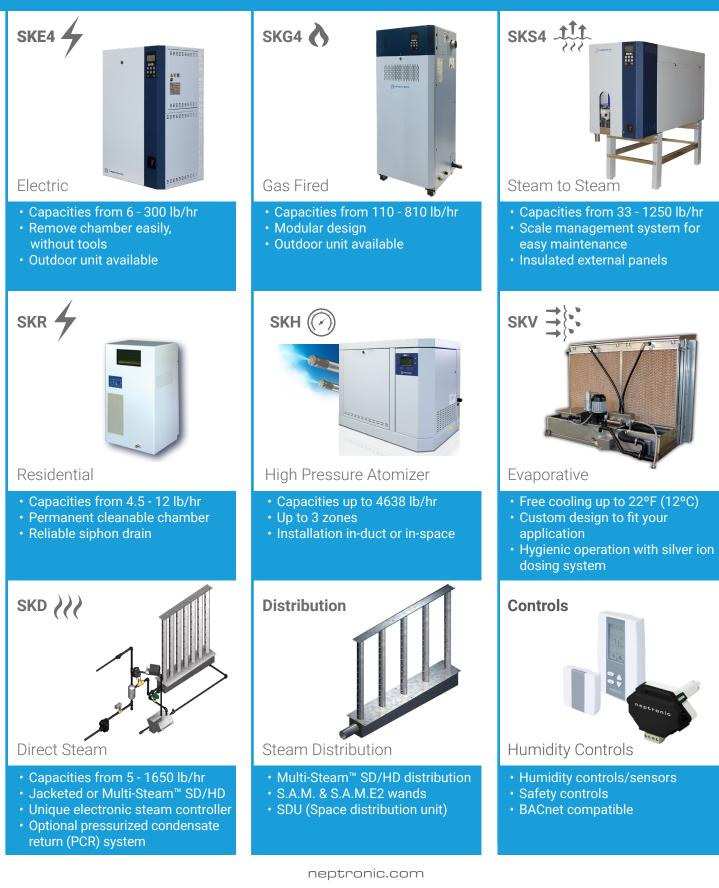

developed a web application that saves you time when sizing and specifying Neptronic commercial, industrial or residential humidifiers.





#### **Features**

- · Automatic humidification load calculation
- · Customize evaporative module to exact duct dimensions
- Web based
- · Selection specific report generator
- · Only options related to your selections appear
- · Manage users, clients, job sites and humidifier specs
- History log





#### Easy to Use

Go to neptronic.com, select Humidisoft and log in. Enter design requirements and Humidisoft automatically calculates the humidification load and adjusts available options based on your selections. When done, print a complete schedule, CSI and/or submittal report at the click of a button.

neptronic.com

## **Humidifier Product Line**