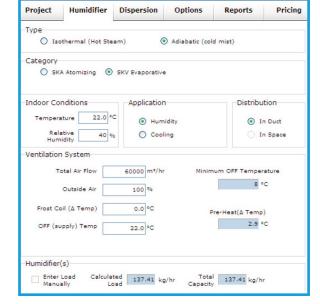

# Humidifer System Design and Specification Web Application

Ready to specify your Humidifier? Neptronic has developed a web application that saves you time when sizing and specifying Neptronic commercial, industrial or residential humidifiers.

#### **Features**

- · Automatic humidification load calculation
- · Customize evaporative module to exact duct dimensions
- Web based
- · Selection specific report generator
- · Only options related to your selections appear
- · Manage users, clients, job sites and humidifier specs
- History log

#### Easy to Use

Go to neptronic.com, select Humidisoft and log in. Enter design requirements and Humidisoft automatically calculates the humidification load and adjusts available options based on your selections. When done, print a complete schedule, CSI and/or submittal report at the click of a button.