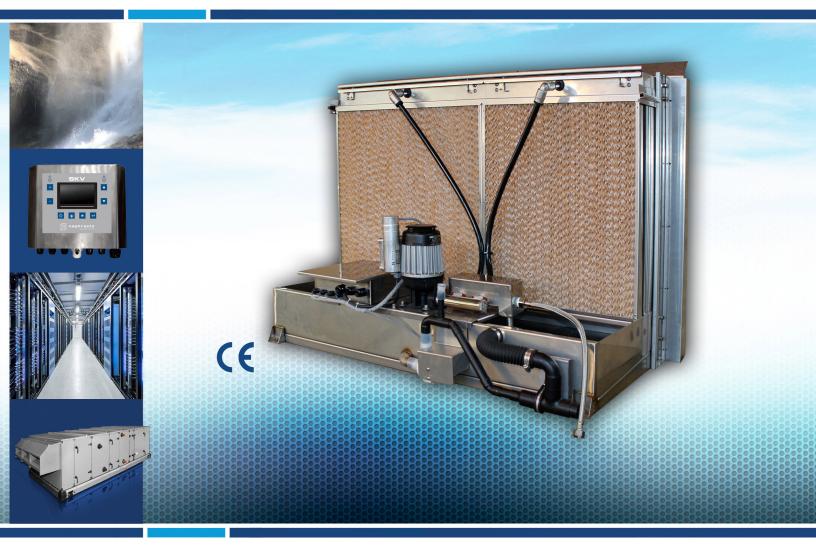

# SKV EVAPORATIVE COOLING HUMIDIFIER

# **SKV** EVAPORATIVE COOLING HUMIDIFIER

In an evaporative humidifier, water is supplied to the top of the evaporative module and flows down the wet media (like a waterfall). Warm dry air passes through the wet media, evaporates water and thus raises the humidity level. The SKV also offers up to 12°C (21.5°F) of cooling as a result of the transfer of energy when the water evaporates.

The SKV is easy to install. Just connect the drain, water supply, power supply, and 6 low-voltage wires between the controller and the evaporative module. The controller's stainless steel IP56 rated enclosure allows for outdoor installations.