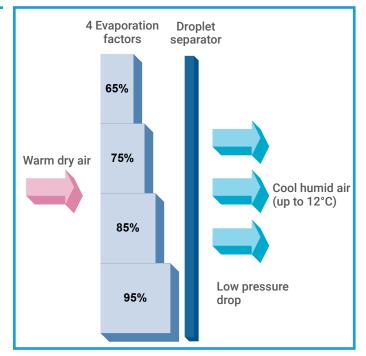

Free cooling up to 12°C (21.5°F)

Low pressure drop

Custom modular design to fit any application

neptronic.com

- · Inorganic and inflammable material
- Safe & hygienic
- Low pressure drop
- Trouble free maintenance
- · No water treatment required
- No risk of over saturation
- Available in 4 evaporation factors: 65%, 75%, 85% and 95%
- · Media frame made of stainless steel
- Media easily removable from stainless steel frame