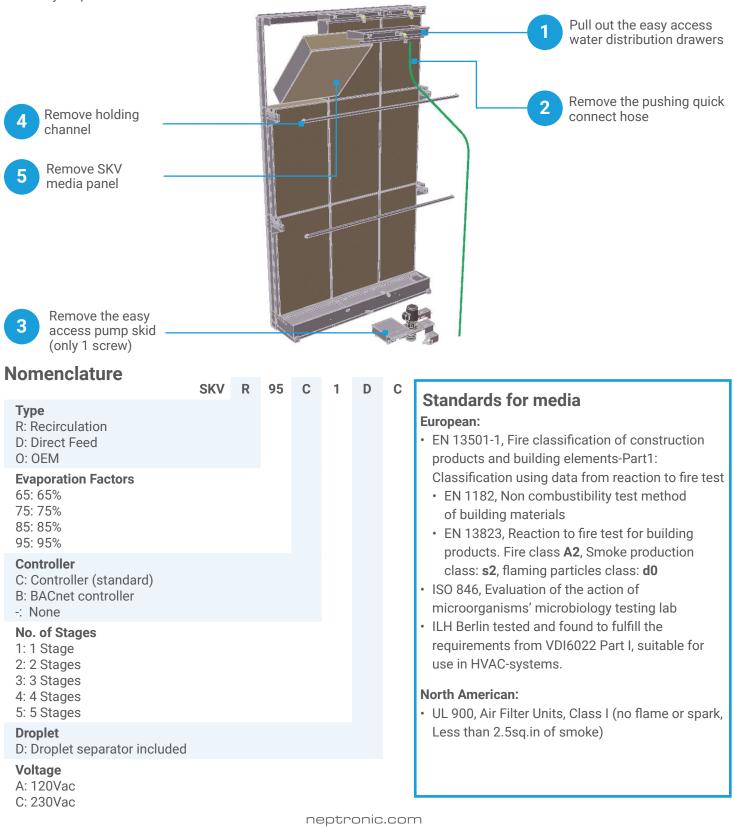

## **Easy Maintenance**

The SKV has been designed for easy access to components of the evaporative module for maintenance. Five easy steps:

- · Inorganic and inflammable material
- Safe & hygienic
- Low pressure drop
- Trouble free maintenance
- · No water treatment required
- No risk of over saturation
- Available in 4 evaporation factors: 65%, 75%, 85% and 95%
- · Media frame made of stainless steel
- Media easily removable from stainless steel frame