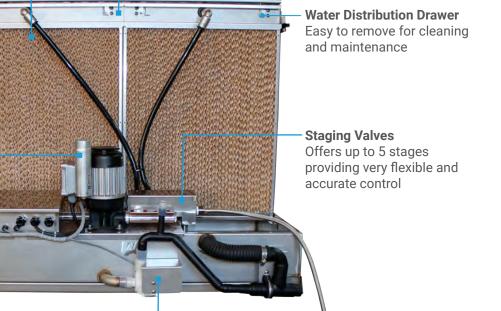

#### **Circulation Pump**

Robust pump functions with any water type (tap, RO or Di)

#### Drain Pump \_

Fast and reliable pump that can lift the drained water.

## **Easy Maintenance**

The SKV has been designed for easy access to components of the evaporative module for maintenance. Five easy steps: