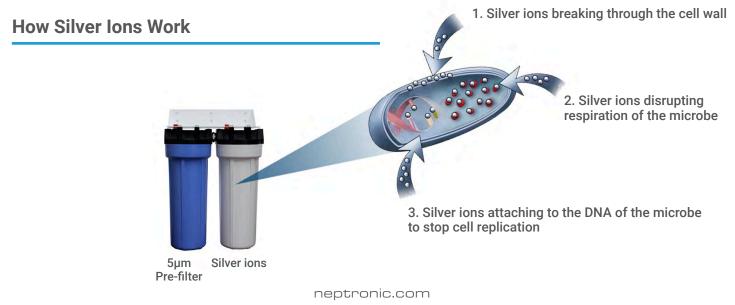

Silver Ion Cartridge

Water pretreated with 5µm pre-filter

and anti-bacterial silver ions prevent microbial growth.

neptronic.com

#### Water Quality

Hygienic operation with any type of supplied water quality (tap, RO or Di)

- · Self-cleaning, odor free media
- Water treated with 5µm pre-filter
- · Anti-bacterial silver ion dosing cartridges prevent microbial growth
- UV sterilizer on water line (optional)