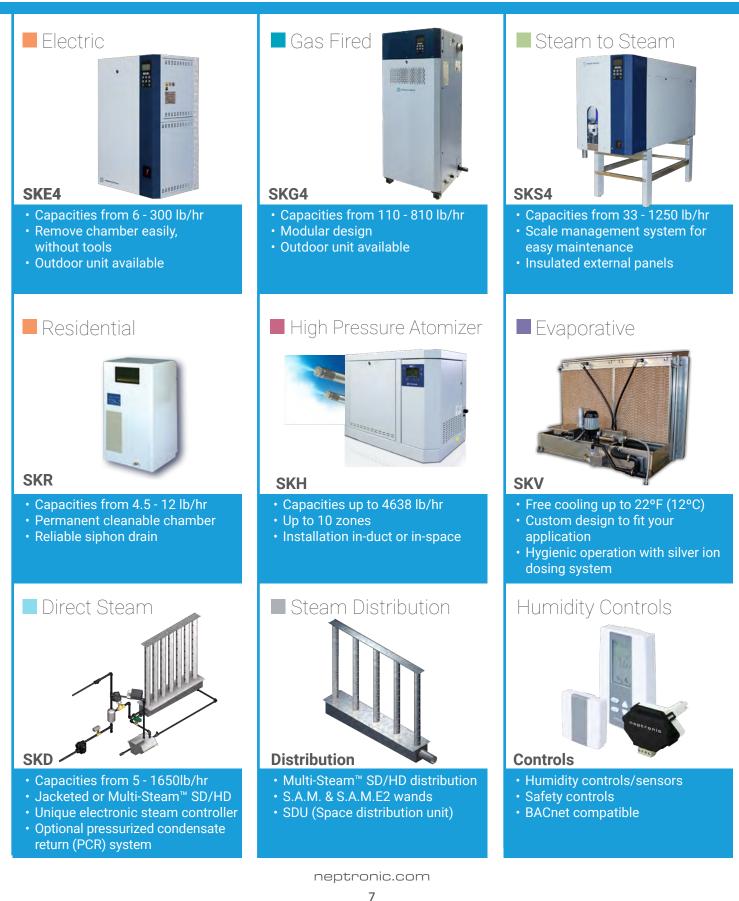

eveloped a web application that saves you time when sizing and specifying Neptronic commercial, industrial or residential humidifiers.





#### **Features**

- · Automatic humidification load calculation
- · Customize evaporative module to exact duct dimensions
- Web based
- · Selection specific report generator
- · Only options related to your selections appear
- · Manage users, clients, job sites and humidifier specs
- History log

#### Easy to Use

Go to neptronic.com, select Humidisoft and log in. Enter design requirements and Humidisoft automatically calculates the humidification load and adjusts available options based on your selections. When done, print a complete schedule, CSI and/or submittal report at the click of a button.





neptronic.com

## **Humidifier Product Line**