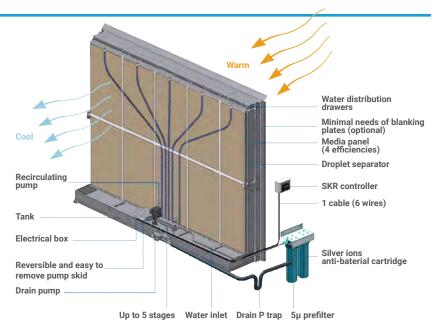

### **System Overview**

#### Inorganic Fibreglass Media

Hygienic, maintenance free, fire resistant and incombustible corrugated media, provides exceptional moisture absorption, for continuous humidification and evaporative cooling even at high air velocity.

#### **Parametric Design**

Use Neptronic Humidisoft web application to customize the evaporative module to your exact duct dimensions. This minimizes needs of blanking plate, thus ensuring a lower pressure drop.

#### **Circulation Pump**

Robust pump functions with any water type (tap, RO or Di)

#### Drain Pump \_

Fast and reliable pump that can lift the drained water.

#### **SKV Controller**

The SKV controller is configured specifically for your SKV Evaporative Humidifier.

- · Microprocessor based, field configurable controller
- · Master/slave configuration for up to 4 evaporative modules
- On/Off or modulating control type
- · Real-time clock with flexible scheduler
- · Simple viewing and exporting of trending log and alarm log
- · In-field firmware upgradeable via SD card
- · Easy connection with only one 6-wire control cable
- · Stainless steel IP56 rated (equivalent to NEMA type 4) enclosure for outdoor installations
- 8 buttons and menu driven 128 x 64 LCD

Silver Ion Cartridge

Water pretreated with 5µm pre-filter

and anti-bacterial silver ions prevent microbial growth.

neptronic.com