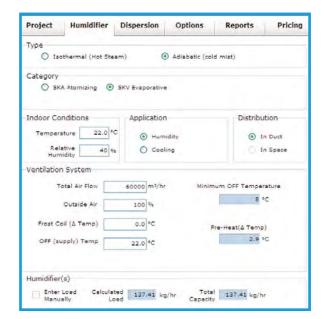

## Humidifer System Design and Specification Web Application

Ready to specify your Humidifier? Neptronic has developed a web application that saves you time when sizing and specifying Neptronic commercial, industrial or residential humidifiers.

#### Easy to Use

Go to neptronic.com, select Humidisoft and log in. Enter design requirements and Humidisoft automatically calculates the humidification load and adjusts available options based on your selections. When done, print a complete schedule, CSI and/or submittal report at the click of a button.