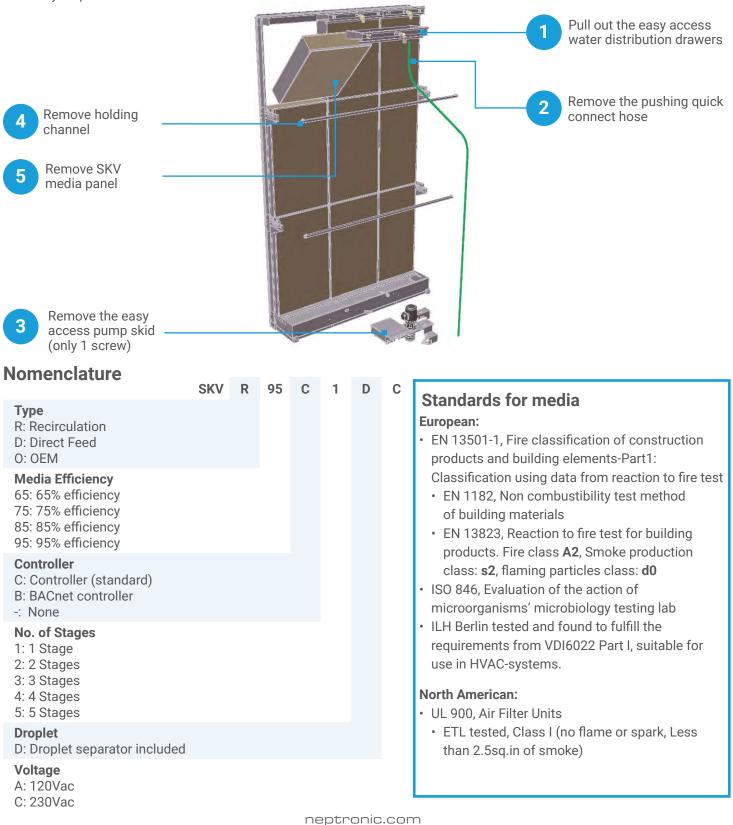

## **Easy Maintenance**

The SKV has been designed for easy access to components of the evaporative module for maintenance. Five easy steps: