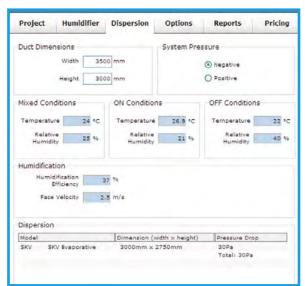

## Humidifer System Design and Specification Web Application

Ready to specify your Humidifier? Neptronic has developed a web application that saves you time when sizing and specifying Neptronic commercial, industrial or residential humidifiers.

#### Easy to Use

Go to neptronic.com, select Humidisoft and log in. Enter design requirements and Humidisoft automatically calculates the humidification load and adjusts available options based on your selections. When done, print a complete schedule, CSI and/or submittal report at the click of a button.