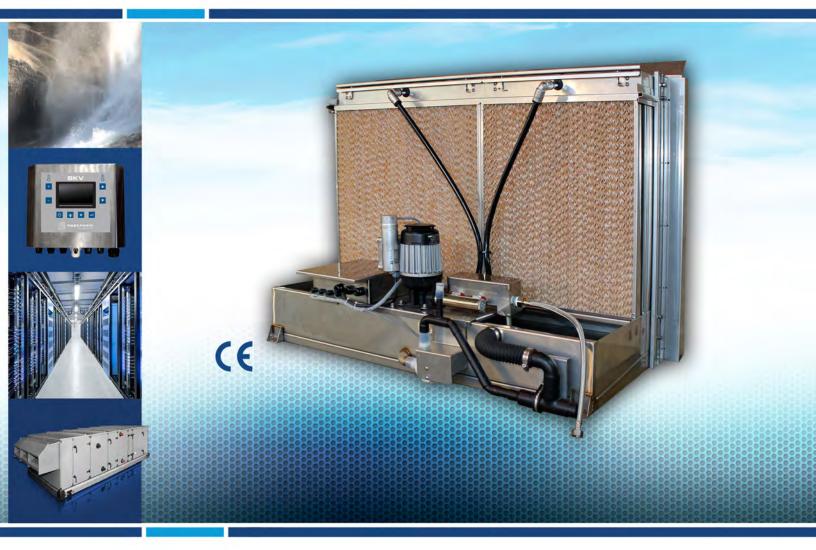

## **SKV** EVAPORATIVE COOLING HUMIDIFIER

In an evaporative humidifier, water is supplied to the top of the evaporative module and flows down the wet media (like a waterfall). Warm dry air passes through the wet media, evaporates water and thus raises the humidity level. The SKV also offers up to 12°C (21.5°F) of cooling as a result of the transfer of energy when the water evaporates.

The SKV is easy to install. Just connect the drain, water supply, power supply, and 6 low-voltage wires between the controller and the evaporative module. The controller's stainless steel IP56 rated enclosure allows for outdoor installations.

Free cooling up to 12°C (21.5°F)

Low pressure drop

Custom modular design to fit any application

neptronic.com