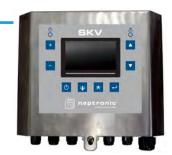

#### **SKV Controller**

The SKV controller is configured specifically for your SKV Evaporative Humidifier.

- · Microprocessor based, field configurable controller
- · Master/slave configuration for up to 4 evaporative modules
- On/Off or modulating control type
- · Real-time clock with flexible scheduler
- · Simple viewing and exporting of trending log and alarm log
- · In-field firmware upgradeable via SD card
- · Easy connection with only one 6-wire control cable
- · Stainless steel IP56 rated (equivalent to NEMA type 4) enclosure for outdoor installations
- 8 buttons and menu driven 128 x 64 LCD