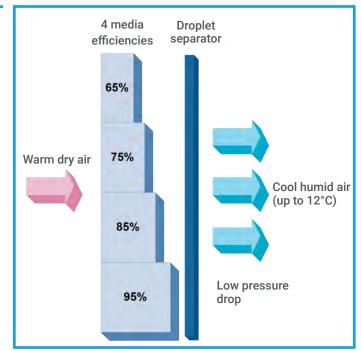

## **SKV** EVAPORATIVE COOLING HUMIDIFIER

In an evaporative humidifier, water is supplied to the top of the evaporative module and flows down the wet media (like a waterfall). Warm dry air passes through the wet media, evaporates water and thus raises the humidity level. The SKV also offers up to 12°C (21.5°F) of cooling as a result of the transfer of energy when the water evaporates.

#### Inorganic Fibreglass Media

Hygienic, maintenance free, fire resistant and incombustible corrugated media, provides exceptional moisture absorption, for continuous humidification and evaporative cooling even at high air velocity.

- · Inorganic and inflammable material
- Safe & hygienic
- Low pressure drop
- Trouble free maintenance
- · No water treatment required
- No risk of over saturation
- Available in 4 efficiencies: 65%, 75%, 85% and 95%
- · Media frame made of stainless steel
- Media easily removable from stainless steel frame