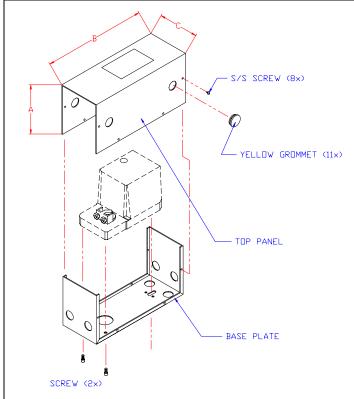

## **Dimensions & Installations**

| Rain Hood<br>Dimension | RH1 |     | RH2  |     |
|------------------------|-----|-----|------|-----|
|                        | in  | mm  | in   | mm  |
| Α                      | 4.5 | 114 | 4.5  | 114 |
| В                      | 9.5 | 241 | 12.7 | 323 |
| C                      | 3.6 | 91  | 5.5  | 140 |
|                        | lb  | kg  | lb   | kg  |
| Weight                 | 2   | 0.9 | 3    | 1.4 |