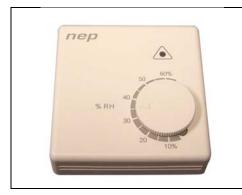

## Feature:

•

• Remote set point controller

- **SRR100**
- Mounting plate for wall mount installation

| Technical Data        | SRR100                                                                                             |
|-----------------------|----------------------------------------------------------------------------------------------------|
| Connection            | Use the cables with jack connectors provided by Neptronic <sup>®</sup>                             |
| Operating temperature | 32°F to 104°F [0° C to 40° C]                                                                      |
| Storage temperature   | 14ºF to 122ºF [-10º C to +50º C]                                                                   |
| Relative Humidity     | 0 to 95 % R.H.                                                                                     |
| Set point adjustment  | 0 to 70 % R.H.                                                                                     |
| Alarm Status          | See SKR series Steam Humidifier Installation instructions & user manual section 16 – Type of alarm |
| Installation          | Install the SRR100 on a wall.                                                                      |
| Weight                | 0.13lb [60g]                                                                                       |