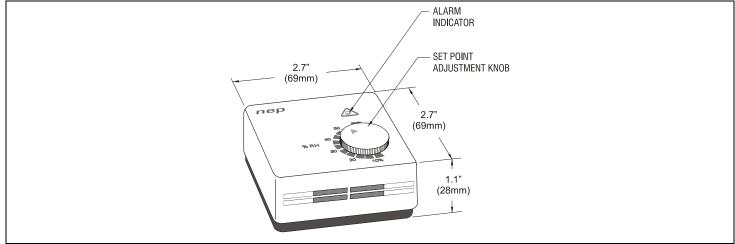

|
| Storage temperature   | 14ºF to 122ºF [-10º C to +50º C]                                                                   |
| Relative Humidity     | 0 to 95 % R.H.                                                                                     |
| Set point adjustment  | 0 to 70 % R.H.                                                                                     |
| Alarm Status          | See SKR series Steam Humidifier Installation instructions & user manual section 16 – Type of alarm |
| Installation          | Install the SRR100 on a wall.                                                                      |
| Weight                | 0.13lb [60g]                                                                                       |

### Dimensions



#### Wiring Diagrams

## Connection to HRD100 duct humidity controller

Connect the wall set point controller (SRR100) with a cable (included with the humidifier) to the phone jack connector on the HRD100 duct humidity controller.