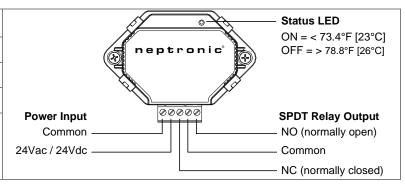

# **Technical Specifications**

| Specifications                                                                                                                                                        | SCC80                                                                                                                                                                                                                                                                                                                                                                                                                                                                                                                                                                                                                                                                                                                                                                                                                                                                                                                                                                                                                                                                                                                                                                                                                                                                                                                                                                                                                                                                                                                                                                                                                                                                                                                                                                                                                                                                                                                                                                                                                                                                                                                          |  |  |
|-----------------------------------------------------------------------------------------------------------------------------------------------------------------------|--------------------------------------------------------------------------------------------------------------------------------------------------------------------------------------------------------------------------------------------------------------------------------------------------------------------------------------------------------------------------------------------------------------------------------------------------------------------------------------------------------------------------------------------------------------------------------------------------------------------------------------------------------------------------------------------------------------------------------------------------------------------------------------------------------------------------------------------------------------------------------------------------------------------------------------------------------------------------------------------------------------------------------------------------------------------------------------------------------------------------------------------------------------------------------------------------------------------------------------------------------------------------------------------------------------------------------------------------------------------------------------------------------------------------------------------------------------------------------------------------------------------------------------------------------------------------------------------------------------------------------------------------------------------------------------------------------------------------------------------------------------------------------------------------------------------------------------------------------------------------------------------------------------------------------------------------------------------------------------------------------------------------------------------------------------------------------------------------------------------------------|--|--|
| Input Voltage                                                                                                                                                         | 24 Vac or 24 Vdc                                                                                                                                                                                                                                                                                                                                                                                                                                                                                                                                                                                                                                                                                                                                                                                                                                                                                                                                                                                                                                                                                                                                                                                                                                                                                                                                                                                                                                                                                                                                                                                                                                                                                                                                                                                                                                                                                                                                                                                                                                                                                                               |  |  |
| Consumption                                                                                                                                                           | 1.5VA @ 24 Vac                                                                                                                                                                                                                                                                                                                                                                                                                                                                                                                                                                                                                                                                                                                                                                                                                                                                                                                                                                                                                                                                                                                                                                                                                                                                                                                                                                                                                                                                                                                                                                                                                                                                                                                                                                                                                                                                                                                                                                                                                                                                                                                 |  |  |
| Sensor                                                                                                                                                                | Thermistor (max temperature 176°F [80°C])                                                                                                                                                                                                                                                                                                                                                                                                                                                                                                                                                                                                                                                                                                                                                                                                                                                                                                                                                                                                                                                                                                                                                                                                                                                                                                                                                                                                                                                                                                                                                                                                                                                                                                                                                                                                                                                                                                                                                                                                                                                                                      |  |  |
| Accuracy                                                                                                                                                              | Accuracy: +/- 1% @ 77°F [25°C]                                                                                                                                                                                                                                                                                                                                                                                                                                                                                                                                                                                                                                                                                                                                                                                                                                                                                                                                                                                                                                                                                                                                                                                                                                                                                                                                                                                                                                                                                                                                                                                                                                                                                                                                                                                                                                                                                                                                                                                                                                                                                                 |  |  |
| Setpoint                                                                                                                                                              | Cooling: 73.4°F [23°C]<br>Heating: 78.8°F [26°C]                                                                                                                                                                                                                                                                                                                                                                                                                                                                                                                                                                                                                                                                                                                                                                                                                                                                                                                                                                                                                                                                                                                                                                                                                                                                                                                                                                                                                                                                                                                                                                                                                                                                                                                                                                                                                                                                                                                                                                                                                                                                               |  |  |
| Hysteresis                                                                                                                                                            | 5.4ºF [3ºC]                                                                                                                                                                                                                                                                                                                                                                                                                                                                                                                                                                                                                                                                                                                                                                                                                                                                                                                                                                                                                                                                                                                                                                                                                                                                                                                                                                                                                                                                                                                                                                                                                                                                                                                                                                                                                                                                                                                                                                                                                                                                                                                    |  |  |
| Relay output                                                                                                                                                          | One SPDT relay: 1A @ 24 Vdc, 1A @ 24 Vac, resistive load                                                                                                                                                                                                                                                                                                                                                                                                                                                                                                                                                                                                                                                                                                                                                                                                                                                                                                                                                                                                                                                                                                                                                                                                                                                                                                                                                                                                                                                                                                                                                                                                                                                                                                                                                                                                                                                                                                                                                                                                                                                                       |  |  |
| Electrical Connections                                                                                                                                                | 18 AWG [0.8 mm <sup>2</sup> ] minimum                                                                                                                                                                                                                                                                                                                                                                                                                                                                                                                                                                                                                                                                                                                                                                                                                                                                                                                                                                                                                                                                                                                                                                                                                                                                                                                                                                                                                                                                                                                                                                                                                                                                                                                                                                                                                                                                                                                                                                                                                                                                                          |  |  |
| Operational Temperature                                                                                                                                               | 32°F to 122°F [0°C to 50°C]                                                                                                                                                                                                                                                                                                                                                                                                                                                                                                                                                                                                                                                                                                                                                                                                                                                                                                                                                                                                                                                                                                                                                                                                                                                                                                                                                                                                                                                                                                                                                                                                                                                                                                                                                                                                                                                                                                                                                                                                                                                                                                    |  |  |
| Storage Temperature                                                                                                                                                   | -22°F to 122°F [-30°C to 50°C]                                                                                                                                                                                                                                                                                                                                                                                                                                                                                                                                                                                                                                                                                                                                                                                                                                                                                                                                                                                                                                                                                                                                                                                                                                                                                                                                                                                                                                                                                                                                                                                                                                                                                                                                                                                                                                                                                                                                                                                                                                                                                                 |  |  |
| Relative Humidity                                                                                                                                                     | 5 to 95% non condensed                                                                                                                                                                                                                                                                                                                                                                                                                                                                                                                                                                                                                                                                                                                                                                                                                                                                                                                                                                                                                                                                                                                                                                                                                                                                                                                                                                                                                                                                                                                                                                                                                                                                                                                                                                                                                                                                                                                                                                                                                                                                                                         |  |  |
| Weight                                                                                                                                                                | 0.17 lbs [75g]                                                                                                                                                                                                                                                                                                                                                                                                                                                                                                                                                                                                                                                                                                                                                                                                                                                                                                                                                                                                                                                                                                                                                                                                                                                                                                                                                                                                                                                                                                                                                                                                                                                                                                                                                                                                                                                                                                                                                                                                                                                                                                                 |  |  |
| Dimensions  A = 3.50" [89mm] B = 3.00" [76mm] C = 2.16" [55mm] D = 5.24" [133mm] E = 3.97" [101mm] F = 0.37" [9.5mm] G = 0.6" [15mm] H = 0.8" [20mm] I = 0.75" [19mm] | A B D E TO SE TO S |  |  |

#### **Process and Wiring**

| Temperature                             | NC<br>contact      | NO<br>contact | LED |
|-----------------------------------------|--------------------|---------------|-----|
| less than<br>73.4°F [23°C]              | Opens              | Closes        | On  |
| greater than<br>78.8°F [26°C]           | Closes             | Opens         | Off |
| between<br>73.4°F [23°C] - 78.8°F [26°] | No change of state |               |     |
|                                         |                    |               |     |