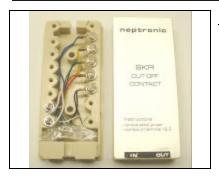

## Feature:

- Adjustment free.
- Easily installation.

SKR CONTACT

Description: Accessory to accept dry contact (NC) by others, interrupting operation of SKR humidifier.

| Technical Data                            | SKR CONTACT                        |
|-------------------------------------------|------------------------------------|
| Electrical connection                     | 20 AWG minimum on screw terminals  |
| Installation                              | Wall mount                         |
| Accessories supplied with the SKR contact | 10 ft of control cable (# SP 9047) |