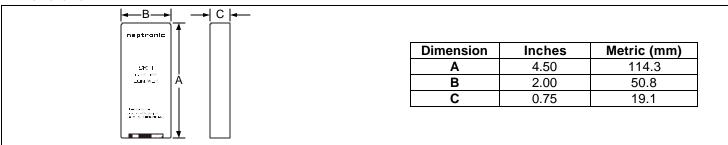

## Feature:

- Adjustment free.
- Easily installation.

SKR CONTACT

Description: Accessory to accept dry contact (NC) by others, interrupting operation of SKR humidifier.

| Technical Data                            | SKR CONTACT                        |
|-------------------------------------------|------------------------------------|
| Electrical connection                     | 20 AWG minimum on screw terminals  |
| Installation                              | Wall mount                         |
| Accessories supplied with the SKR contact | 10 ft of control cable (# SP 9047) |

Dimensions



## Wiring Diagrams



Instructions

- Remove the white jumper on terminals 1 and 2.
- Wire terminals 1 and 2 to a dry contact (by others).
- 20 AWG.