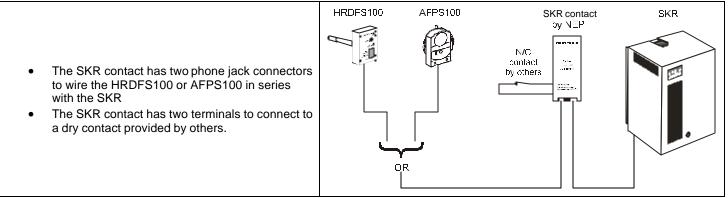

## Wiring Diagrams

Instructions

- Remove the white jumper on terminals 1 and 2.
- Wire terminals 1 and 2 to a dry contact (by others).
- 20 AWG.