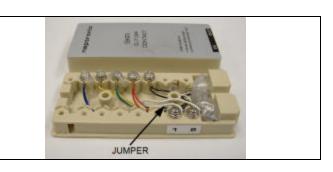

## Wiring Diagrams

Instructions

- Remove the white jumper on terminals 1 and 2.
- Wire terminals 1 and 2 to a dry contact (by others).
- 20 AWG.