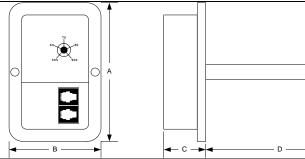

#### Dimensions

| Dimension | Inches | Metric (mm) |
|-----------|--------|-------------|
| Α         | 4.5    | 115         |
| В         | 3.125  | 80          |
| С         | 1.125  | 29          |
| D         | 4.875  | 124         |