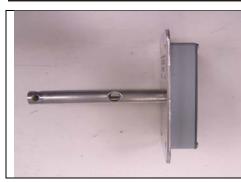

## **HRL100**

- Mounting plate for duct mount installation
- To be installed in association with Neptronic<sup>®</sup> air pressure switch (AFPS100)

| Technical Data        | HRL100                                                                                       |  |
|-----------------------|----------------------------------------------------------------------------------------------|--|
| Connection            | Use the cables with jack connectors provided by Neptronic <sup>®</sup>                       |  |
| Sensor precision      | +/- 3% or better at 40% R.H. and 73°F [23° C]                                                |  |
| Operating temperature | 32°F to 104°F [0° C to 40° C]                                                                |  |
| Storage temperature   | 14°F to 122°F [-10° C to +50° C]                                                             |  |
| Relative Humidity     | 0 to 95 % R.H.                                                                               |  |
| Set point adjustment  | 50 to 90 % R.H.                                                                              |  |
| Installation          | Install the HRL100 in the supply duct 5 feet [1.5m] down-stream of the steam dispersion tube |  |
| Weight                | 0.38lb [170g]                                                                                |  |