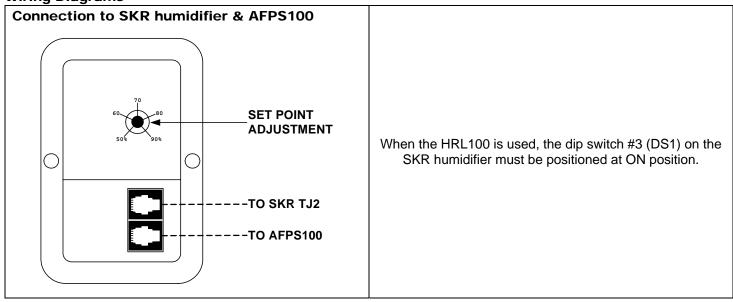

|  |
| Relative Humidity     | 0 to 95 % R.H.                                                                               |  |
| Set point adjustment  | 50 to 90 % R.H.                                                                              |  |
| Installation          | Install the HRL100 in the supply duct 5 feet [1.5m] down-stream of the steam dispersion tube |  |
| Weight                | 0.38lb [170g]                                                                                |  |

#### Dimensions



| Dimension | Inches | Metric (mm) |
|-----------|--------|-------------|
| Α         | 4.5    | 115         |
| В         | 3.125  | 80          |
| С         | 1.125  | 29          |
| D         | 4.875  | 124         |

### Wiring Diagrams