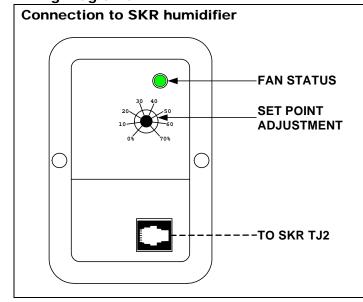

## Feature:

HRDFS100

- High limit duct humidistat with integrated air flow switch
- Mounting plate for duct mount installation

| Technical Data            | HRDFS100                                                                                        |  |
|---------------------------|-------------------------------------------------------------------------------------------------|--|
| Connection                | Use the cables with jack connectors provided by Neptronic®                                      |  |
| Humidity sensor precision | +/- 3% or better at 40% R.H. and 73°F [23° C]                                                   |  |
| Air flow switch setting   | 0.06 in. w.c. [10Pa]                                                                            |  |
| Operating temperature     | 32°F to 104°F [0° C to 40° C]                                                                   |  |
| Storage temperature       | 14°F to 122°F [-10° C to +50° C]                                                                |  |
| Relative Humidity         | 0 to 95 % R.H.                                                                                  |  |
| Set point adjustment      | 50 to 90 % R.H.                                                                                 |  |
| Fan status                | The green status indicator is ON when air flow is detected.                                     |  |
| Installation              | Install the HRDFS100 in the supply duct 5 feet [1.5m] down-stream of the steam dispersion tube. |  |
| Weight                    | 0.88lb [400g]                                                                                   |  |

## **Wiring Diagrams**

Connect the HRDFS100 with a cable (included with the humidifier) to the phone jack connector TJ2 on the pc board of the SKR.

Important: For a proper high limit duct humidistat operation, set dip switch DS1-3 to the ON position, located on the pc board of the SKR.