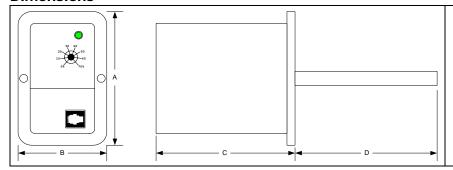

## **Dimensions**

| Dimension | Inches | Metric<br>(mm) |
|-----------|--------|----------------|
| Α         | 4.5    | 115            |
| В         | 3.125  | 80             |
| С         | 4.375  | 111            |
| D         | 4.875  | 124            |