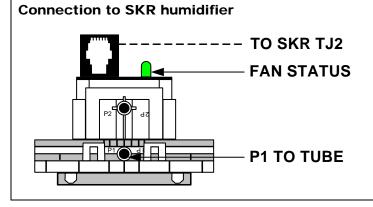

## **Wiring Diagrams**

Connect the AFPS100 with a cable (included with the humidifier) to the phone jack connector TJ2 on the pc board of the SKR.

Connect the transparent tube to the tube connection P1.