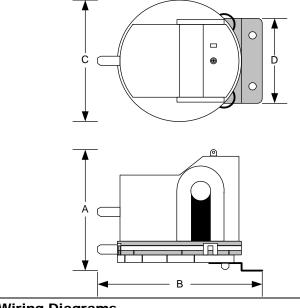

## **Dimensions**

| Dimension | Inches | Metric (mm) |
|-----------|--------|-------------|
| Α         | 2.8    | 71          |
| В         | 4.2    | 107         |
| С         | 3.2    | 81          |
| D         | 2.6    | 66          |